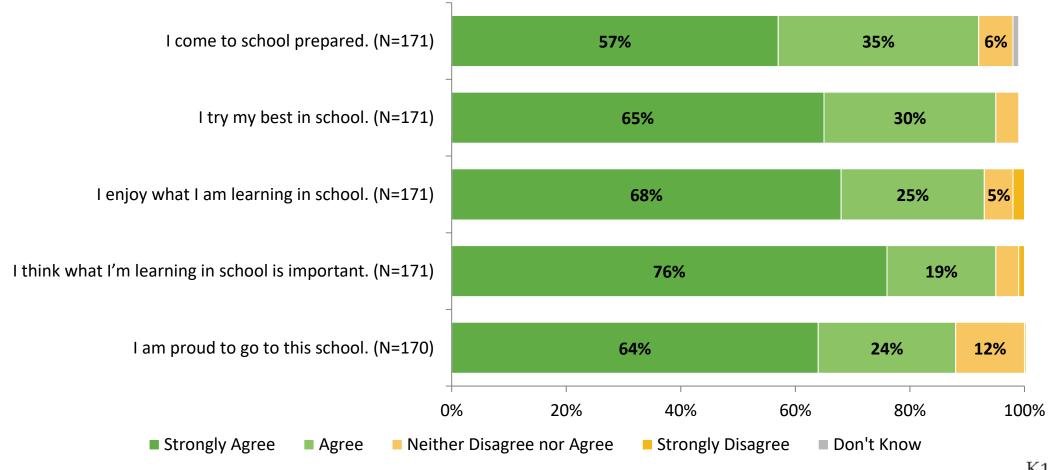

# 2022-2023 Student Engagement Survey: Pinellas Technical College St Petersburg Campus

Results

School Year 2022-2023



#### **Overall Engagement**





## **Overall Engagement (Continued)**



#### **Overall Engagement: Comparison Over Time**





## **Overall Engagement: Comparison Over Time (Continued)**



#### **Like School**

How frequently do you feel the following statement is true? Generally, I like school. (N=171)





#### **Class Experience**

#### **Class Experience**



#### **Class Experience: Comparison Over Time**





## **Student Experience**





### **Student Experience: Comparison Over Time**





#### **Academic Support**



#### **Academic Support: Comparison Over Time**





#### Relevance



#### **Relevance: Comparison Over Time**



### **Self-Management**



### **Self-Management: Comparison Over Time**



#### Grit





### **Grit: Comparison Over Time**



#### **Involvement**





## **Involvement: Compa