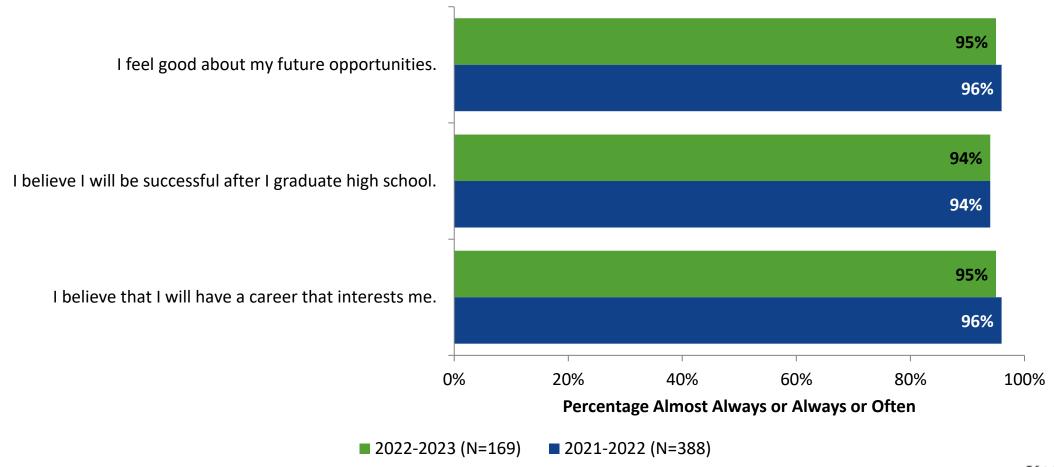

**





## **Overall Engagement: Comparison Over Time (Continued)**



#### **Like School**

How frequently do you feel the following statement is true? Generally, I like school. (N=171)





#### **Class Experience**

#### **Class Experience**



#### **Class Experience: Comparison Over Time**





## **Student Experience**





### **Student Experience: Comparison Over Time**





#### **Academic Support**



#### **Academic Support: Comparison Over Time**





#### Relevance



#### **Relevance: Comparison Over Time**



### **Self-Management**



### **Self-Management: Comparison Over Time**



#### Grit





### **Grit: Comparison Over Time**



#### **Involvement**





## **Involvement: Comparison Over Time**





#### **Future Goals**



### **Future Goals: Comparison Over Time**



#### **Acceptance**



#### **Acceptance: Comparison Over Time**





## **Relationships with Peers**



#### Relationships with Peers: Comparison Over Time

How frequently do you feel the following statement are true?



■ 2021-2022 (N=389)

■ 2022-2023 (N=170)



#### **Perceptions of Peers**



#### **Perceptions of Peers: Comparison Over Time**





## **Relationships with Adults in School**



### Relationships with Adults in School: Comparison Over Time





#### **After High School Plans**

Which of the following best describes your plans for after high school? (N=167)



#### **Career Fields**

Which of the following career fields do you plan to pursue? (N=169)



## **Career Fields (Continued)**

Which of the following career fields do you plan to pursue? (N=169)



#### **Net P