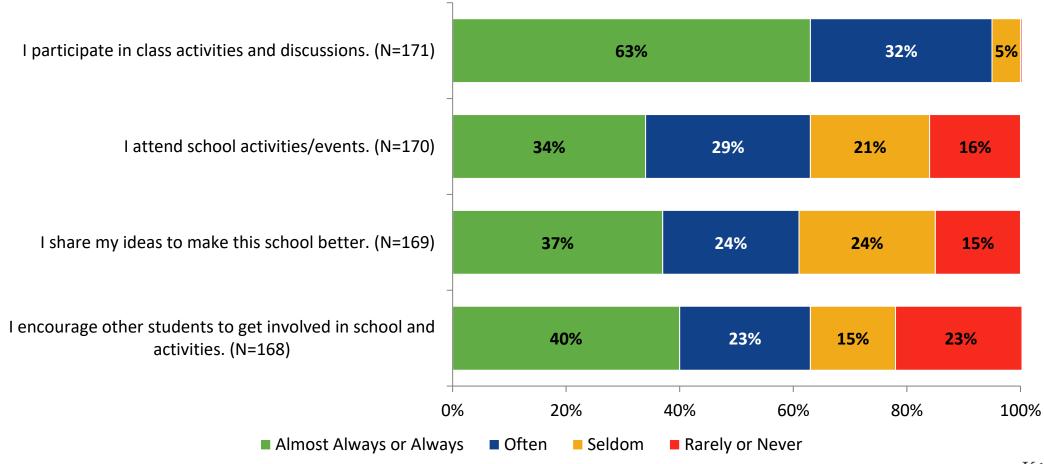

## **Overall Engagement**





## **Overall Engagement (Continued)**



#### **Overall Engagement: Comparison Over Time**





## **Overall Engagement: Comparison Over Time (Continued)**



#### **Like School**

How frequently do you feel the following statement is true? Generally, I like school. (N=171)





#### **Class Experience**

#### **Class Experience**



#### **Class Experience: Comparison Over Time**





## **Student Experience**





### **Student Experience: Comparison Over Time**





#### **Academic Support**



#### **Academic Support: Comparison Over Time**





#### Relevance



#### **Relevance: Comparison Over Time**



### **Self-Management**



### **Self-Management: Comparison Over Time**



#### Grit





### **Grit: Comparison Over Time**



#### **Involvement**





## **Involvement: Comparison Over Time**





#### **Future Goals**



### **Future Goals: Comparison Over Time**



#### **Acceptance**



#### **Acceptance: Comparison Over Time**





## **Relationships with Peers**



#### Relationships with Peers: Comparison Over Time

How frequently do you feel the following statement are true?



■ 2021-2022 (N=389)

■ 2022-2023 (N=170)



#### **Perceptions of Peers**



#### **Perceptions of Peers: Comparison Over Time**





## **Relationships with Adults in School**



### Relationships with Adults in School: Comparison Over Time





#### **After High School Plans**

Which of the following best describes your plans for after high school? (N=167)



#### **Career Fields**

Which of the following career fields do you plan to pursue? (N=169)