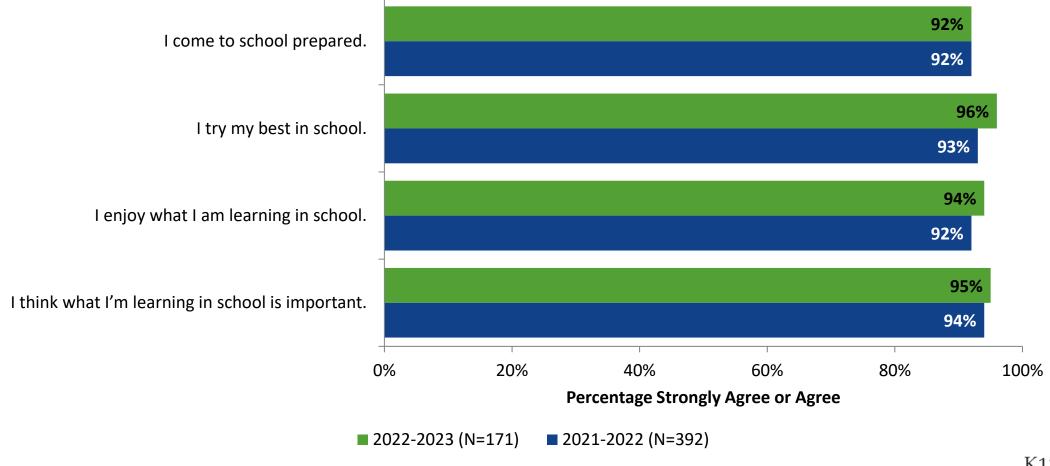

# 2022-2023 Student Engagement Survey: Pinellas Technical College St Petersburg Campus

Results

School Year 2022-2023



#### **Overall Engagement**





## **Overall Engagement (Continued)**



#### **Overall Engagement: Comparison Over Time**





## **Overall Engagement: Comparison Over Time (Continued)**



#### **Like School**

How frequently do you feel the following statement is true? Generally, I like school. (N=171)





#### **Class Experience**

#### **Class Experience**



#### **Class Experience: Comparison Over Time**





## **Student Experience**





### **Student Experience: Comparison Over Time**





#### **Academic Support**



#### **Academic Support: Comparison Over Time**





#### Relevance



#### **Relevance: Comparison Over Time**



### **Self-Management**



### **Self-Management: Comparison Over Time**



#### Grit





### **Grit: Comparison Over Time**



#### **Involvement**





## **Involvement: Comparison Over Time**





#### **Future Goals**



### **Future Goals: Comparison Over Time**



##