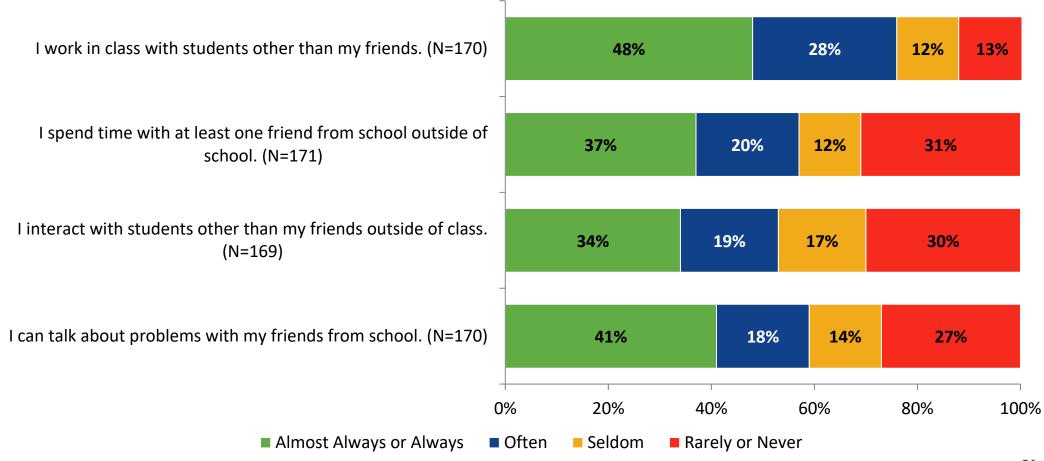

## **Relationships with Peers**

#### Relationships with Peers: Comparison Over Time

How frequently do you feel the following statement are true?

■ 2021-2022 (N=389)

■ 2022-2023 (N=170)