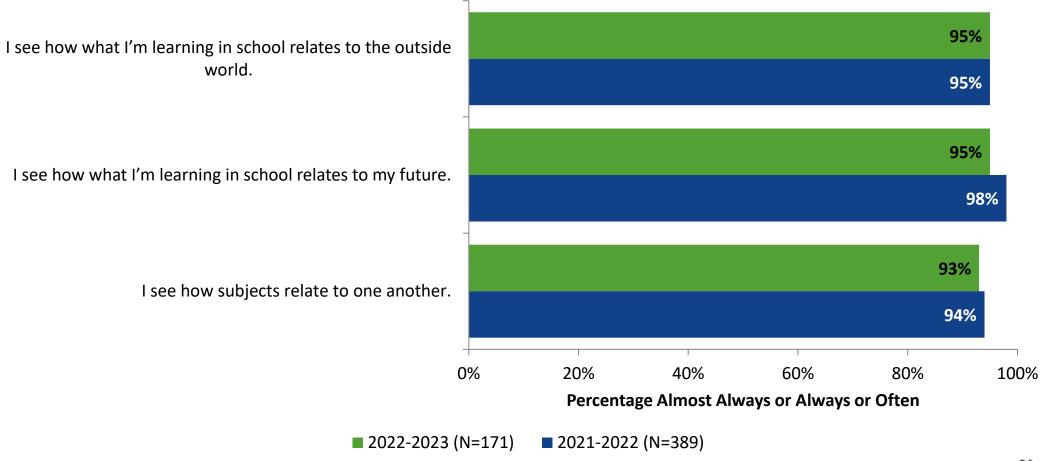

# 2022-2023 Student Engagement Survey: Pinellas Technical College St Petersburg Campus

Results

School Year 2022-2023



#### **Overall Engagement**





## **Overall Engagement (Continued)**



#### **Overall Engagement: Comparison Over Time**





## **Overall Engagement: Comparison Over Time (Continued)**



#### **Like School**

How frequently do you feel the following statement is true? Generally, I like school. (N=171)





#### **Class Experience**

#### **Class Experience**



#### **Class Experience: Comparison Over Time**





## **Student Experience**





### **Student Experience: Comparison Over Time**





#### **Academic Support**



#### **Academic Support: Comparison Over Time**





#### Relevance



#### **Relevance: Comparison Over Time**



### **Self-Management**



### **Self-Management: Comparison Over Time**



#### Grit





### **Grit: Comparison Over Time**



#### **Involvement**





## **Involvement: Comparison Over Time**





#### **Future Goals**



### **Future Goals: Comparison Over Time**



#### **Acceptance**



#### **Acceptance: Comparison Over Time**





## **Relationships with Peers**



#### Relationships with Peers: Comparison Over Time

How frequently do you feel the following statement are true?



■ 2021-2022 (N=389)

■ 2022-2023 (N=170)



#### **Perceptions of Peers**



#### **Perceptions of Peers: Comparison Over Time**





## **Relationships with Adults in School**



### Relationships with Adults in School: Comparison Over Time





#### **After High School Plans**

Which of the following