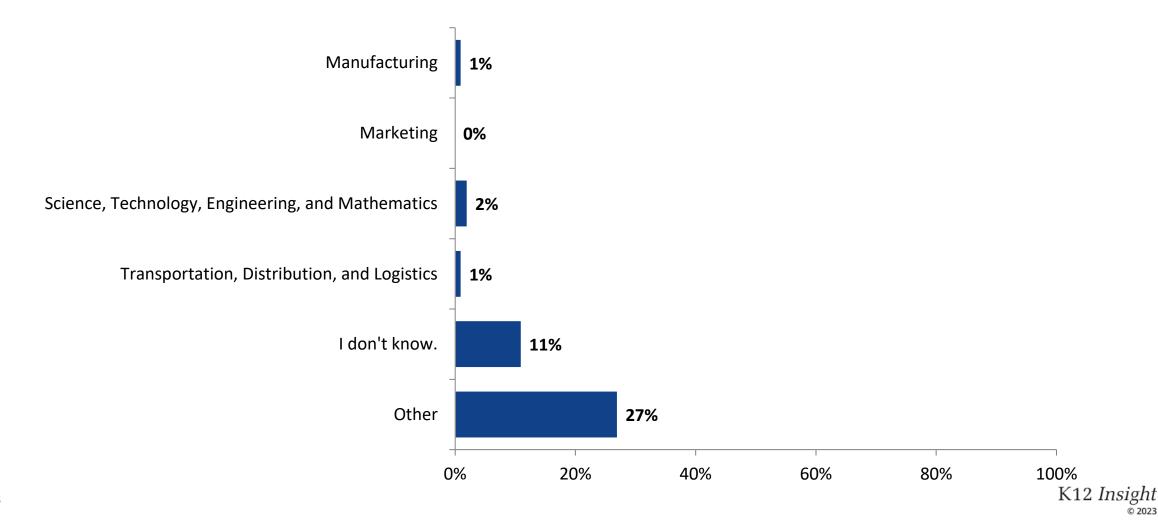

## **Career Fields (Continued)**

Which of the following career fields do you plan to pursue? (N=169)