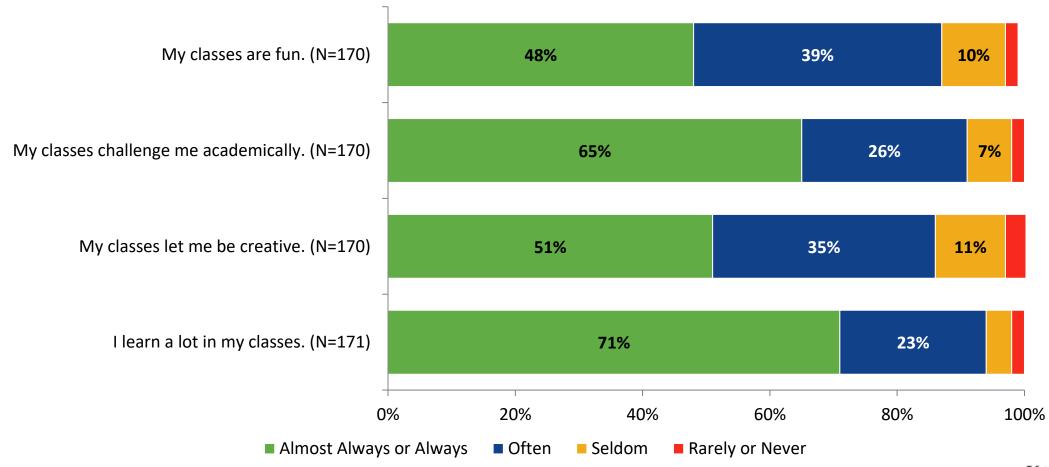

# 2022-2023 Student Engagement Survey: Pinellas Technical College St Petersburg Campus

Results

School Year 2022-2023



#### **Overall Engagement**





## **Overall Engagement (Continued)**



#### **Overall Engagement: Comparison Over Time**





## **Overall Engagement: Comparison Over Time (Continued)**



#### **Like School**

How frequently do you feel the following statement is true? Generally, I like school. (N=171)





#### **Class Experience**

#### **Class Experience**



#### **Class Experience: Comparison Over Time**





## **Student Experience**





### **Student Experience: Comparison Over Time**





#### **Academic Support**



#### **Academic Support: Comparison Over Time**





#### Relevance



#### **Relevance: Comparison Over Time**



### **Self-Management**



### **Self-Management: Comparison Over Time**



#### Grit





### **Grit: Comparison Over Time**



#### **Involvement**





## **Involvement: Comparison Over Time**





#### **Future Goals**



### **Future Goals: Comparison Over Time**



#### **Acceptance**



#### **Acceptance: Comparison Over Time**





## **Relationships with Peers**



#### Relationships with Peers: Comparison Over Time

How frequently do you feel the following statement are true?



■ 2021-2022 (N=389)

■