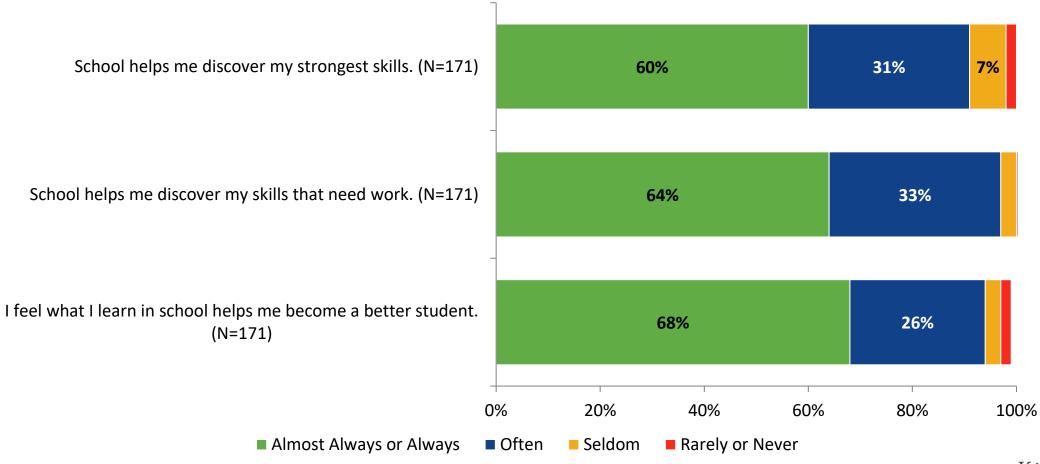

# 2022-2023 Student Engagement Survey: Pinellas Technical College St Petersburg Campus

Results

School Year 2022-2023



#### **Overall Engagement**





## **Overall Engagement (Continued)**



#### **Overall Engagement: Comparison Over Time**





## **Overall Engagement: Comparison Over Time (Continued)**



#### **Like School**

How frequently do you feel the following statement is true? Generally, I like school. (N=171)





#### **Class Experience**

#### **Class Experience**



#### **Class Experience: Comparison Over Time**





## **Student Experience**





### **Student Experience: Comparison Over Time**





#### **Academic Support**



#### **Academic Support: Comparison Over Time**





#### Relevance



#### **Relevance: Comparison Over Time**



### **Self-Management**



### **Self-Management: Comparison Over Time**



#### Grit





### **Grit: Comparison Over Time**



#### **Involvement**





## **Involvement: Comparison Over Time**





#### **Future Goals**



### **Future Goals: Comparison Over Time**



#### **Acceptance**



#### **Acceptance: Comparison Over Time**





## **Relationships with Peers**



#### Relationships with Peers: Comparison Over Time

How frequently do you feel the following statement are true?



■ 2021-2022 (N=389)

■ 2022-2023 (N=170)



#### **Perceptions of Peers**



#### **Perceptions of Peers