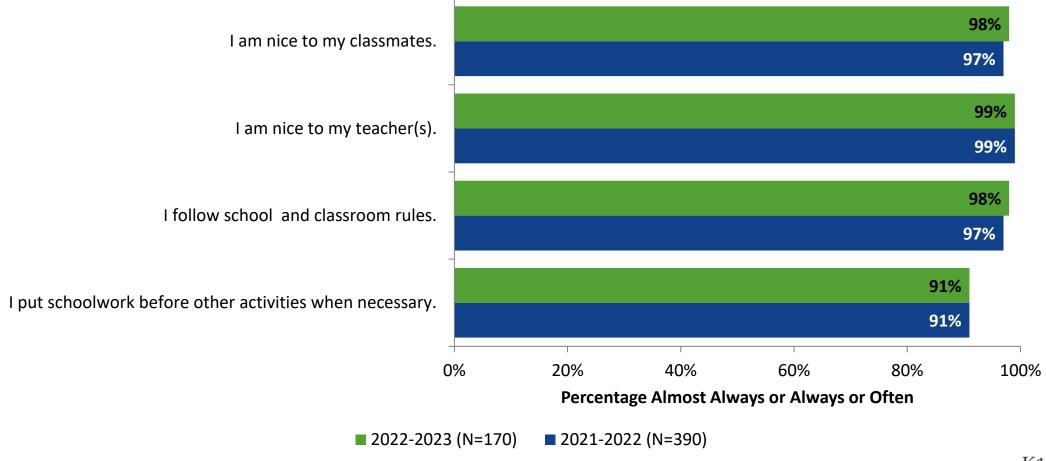

Technical College St Petersburg Campus

Results

School Year 2022-2023



#### **Overall Engagement**





## **Overall Engagement (Continued)**



#### **Overall Engagement: Comparison Over Time**





## **Overall Engagement: Comparison Over Time (Continued)**



#### **Like School**

How frequently do you feel the following statement is true? Generally, I like school. (N=171)





#### **Class Experience**

#### **Class Experience**



#### **Class Experience: Comparison Over Time**





## **Student Experience**





### **Student Experience: Comparison Over Time**





#### **Academic Support**



#### **Academic Support: Comparison Over Time**





#### Relevance



#### **Relevance: Comparison Over Time**



### **Self-Management**



### **Self-Management: Comparison Over Time**



#### Grit





### **Grit: Comparison Over Time**



#### **Involvement**





## **Involvement: Comparison Over Time**





#### **Future Goals**



### **Future Goals: Comparison Over Time**



#### **Acceptance**



#### **Acceptance: Comparison Over Time**





## **Relationships with Peers**



#### Relationships with Peers: Comparison Over Time

How frequently do you feel the following statement are true?



■ 2021-2022 (N=389)

■ 2022-2023 (N=170)



#### **Perceptions of Peers**



#### **Perceptions of Peers: Comparison Over Time**





## **Relationships with Adults in School**



### Relationships with Adults in School: Comparison Over Time





#### **After High School Plans**

Which of the following best describes your plans for after high school? (N=167)



#### **Career Fi