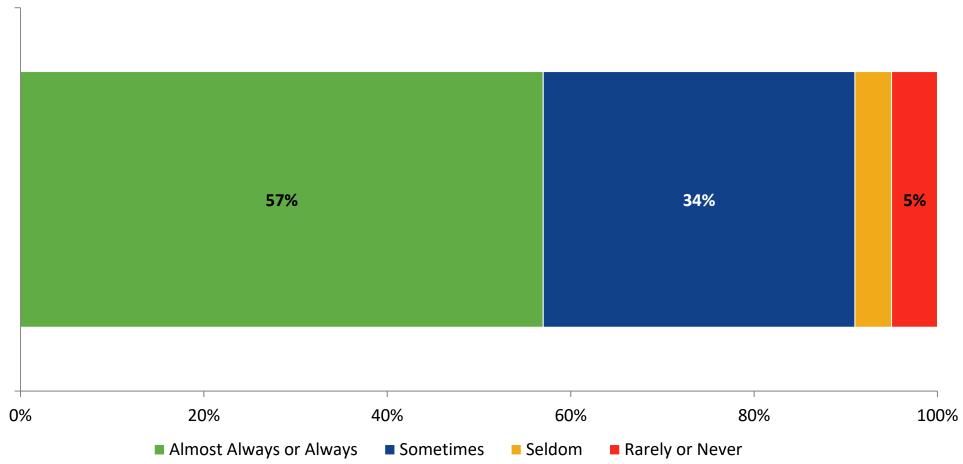

# 2022-2023 Student Engagement Survey: Pinellas Technical College St Petersburg Campus

Results

School Year 2022-2023



#### **Overall Engagement**





## **Overall Engagement (Continued)**



#### **Overall Engagement: Comparison Over Time**





## **Overall Engagement: Comparison Over Time (Continued)**



#### **Like School**

How frequently do you feel the following statement is true? Generally, I like school. (N=171)





#### **Class Experience**

#### **Class Experience**



#### **Class Experience: Comparison Over Time**





## **Student Experience**





### **Student Experience: Comparison Over Time**





#### **Academic Support**



#### **Academic Support: Comparison Over Time**





#### Relevance



#### **Relevance: Comparison Over Time**



### **Self-Management**



### **Self-Management: Comparison Over Time**



#### Grit





### **Grit: Comparison Over Time**



#### **Involvement**





## **Involvement: Comparison Over Time**





#### **Future Goals**



### **Future Goals: Comparison Over Time**



#### **Acceptance**



#### **Acceptance: Comparison Over Time**





## **Relationships with Peers**



#### Relationships with Peers: Comparison Over Time

How frequently do you feel t