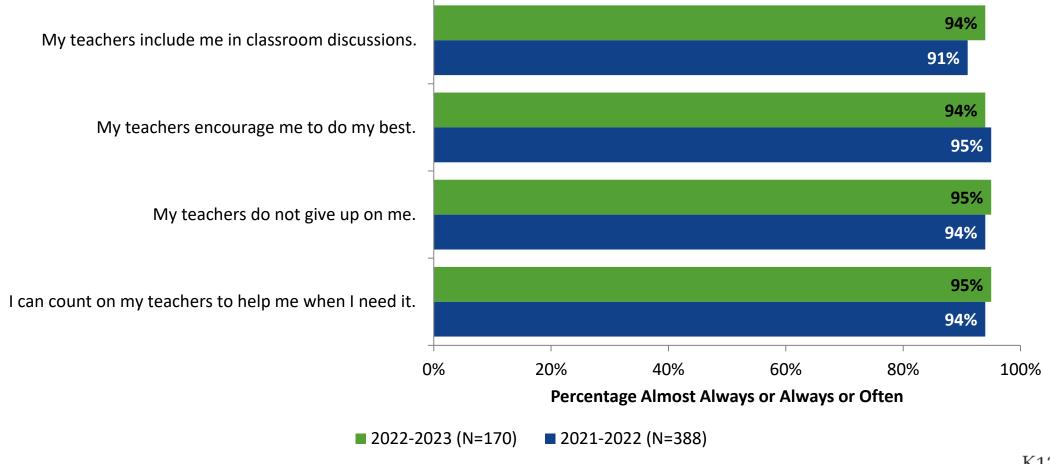

# 2022-2023 Student Engagement Survey: Pinellas Technical College St Petersburg Campus

Results

School Year 2022-2023



#### **Overall Engagement**





## **Overall Engagement (Continued)**



#### **Overall Engagement: Comparison Over Time**





## **Overall Engagement: Comparison Over Time (Continued)**



#### **Like School**

How frequently do you feel the following statement is true? Generally, I like school. (N=171)





#### **Class Experience**

#### **Class Experience**



#### **Class Experience: Comparison Over Time**





## **Student Experience**





### **Student Experience: Comparison Over Time**





#### **Academic Support**



#### **Academic Support: Comparison Over Time**





#### Relevance



#### **Relevance: Comparison Over Time**



### **Self-Management**



### **Self-Management: Comparison Over Time**



#### Grit





### **Grit: Comparison Over Time**



#### **Involvement**





## **Involvement: Comparison Over Time**





#### **Future Goals**



### **Future Goals: Comparison Over Time**



#### **Acceptance**



#### **Acceptance: Comparison Over Time**





## **Relationships with Peers**



#### Relationships with Peers: Comparison Over Time

How frequently do you feel the following statement are true?



■ 2021-2022 (N=389)

■ 2022-2023 (N=170)



#### **Perceptions of Peers**



#### **Perceptions of Peers: Comparison Over Time**





## **Relationships with Adults in School**



### Relationships with Adults in School: Comparison Over Tim