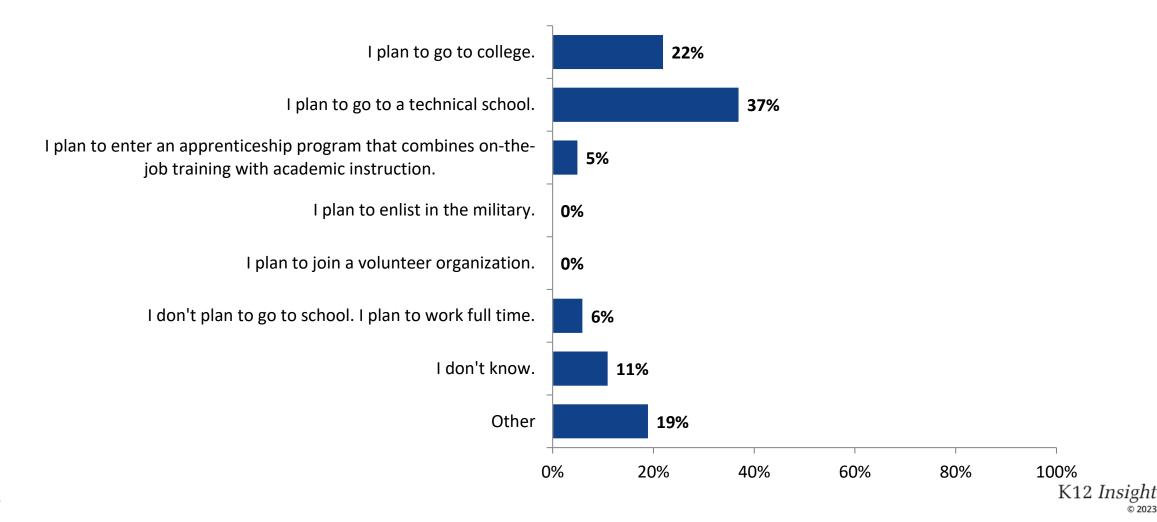

#### **After High School Plans**

Which of the following best describes your plans for after high school? (N=167)