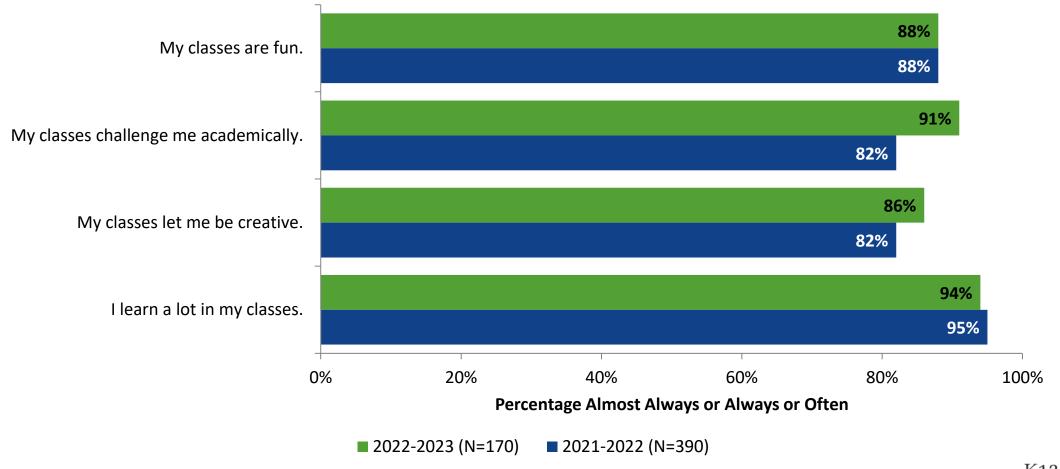

# 2022-2023 Student Engagement Survey: Pinellas Technical College St Petersburg Campus

Results

School Year 2022-2023



#### **Overall Engagement**





## **Overall Engagement (Continued)**



#### **Overall Engagement: Comparison Over Time**





## **Overall Engagement: Comparison Over Time (Continued)**



#### **Like School**

How frequently do you feel the following statement is true? Generally, I like school. (N=171)





#### **Class Experience**

#### **Class Experience**



#### **Class Experience: Comparison Over Time**





## **Student Experience**





### **Student Experience: Comparison Over Time**





#### **Academic Support**



#### **Academic Support: Comparison Over Time**





#### Relevance



#### **Relevance: Comparison Over Time**



### **Self-Management**



### **Self-Management: Comparison Over Time**



#### Grit





### **Grit: Comparison Over Time**



#### **Involvement**





## **Involvement: Comparison Over Time**





#### **Future Goals**



### **Future Goals: Comparison Over Time**



#### **Acceptance**



#### **Acceptance: Comparison Over Time**





## **Relationships with Peers**



#### Relationships with Peers: Comparison Over Time

How frequently do you feel the following statement are true?



■ 2021-2022 (N=389)

■ 2022-2023 (N=170)



#### **Perceptions of Peers**