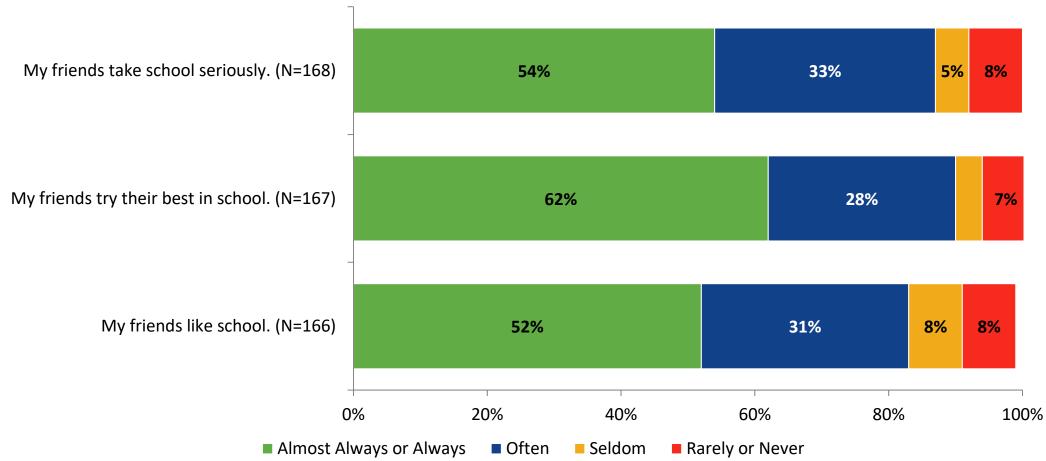

#### **Perceptions of Peers**

#### **Perceptions of Peers: Comparison Over Time**