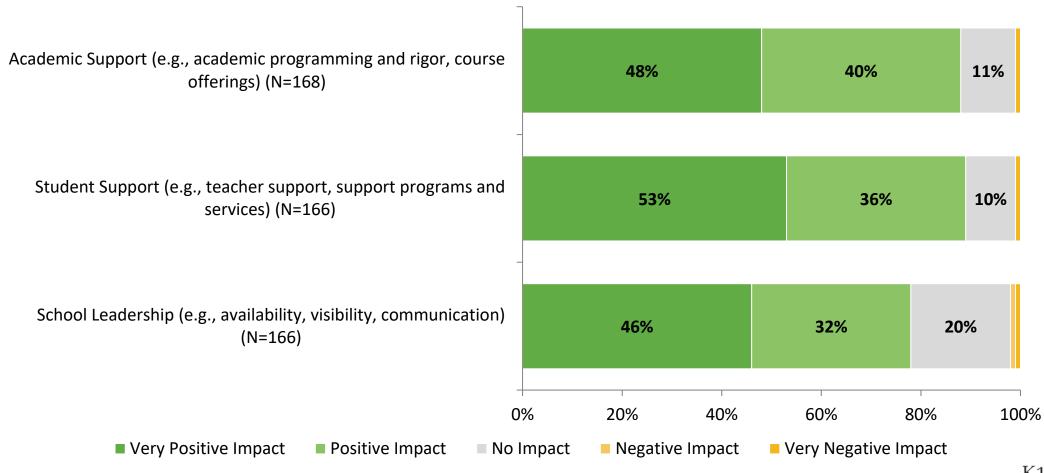

## Impact on NPS Score (Continued)

How do each of the following impact the score you gave above?