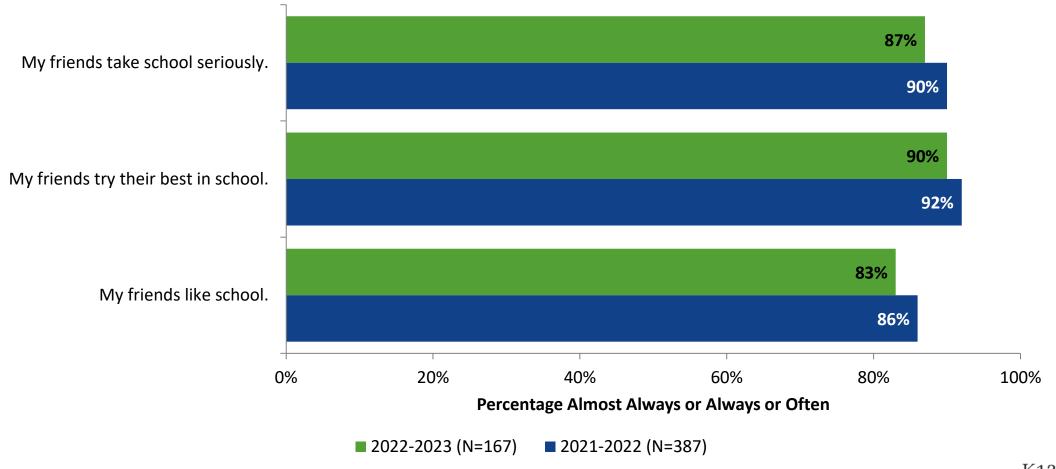

#### **Perceptions of Peers**

#### **Perceptions of Peers: Comparison Over Time**