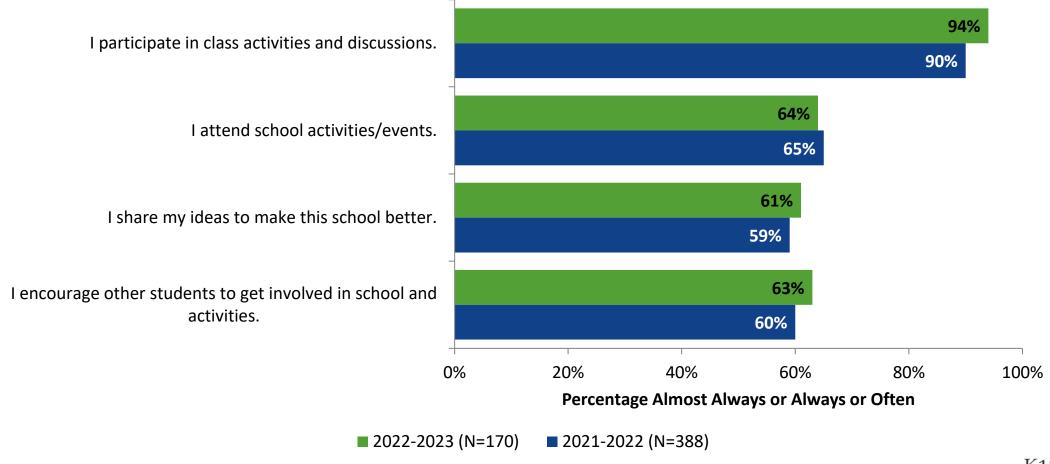

gagement (Continued)**



#### **Overall Engagement: Comparison Over Time**





## **Overall Engagement: Comparison Over Time (Continued)**



#### **Like School**

How frequently do you feel the following statement is true? Generally, I like school. (N=171)





#### **Class Experience**

#### **Class Experience**



#### **Class Experience: Comparison Over Time**





## **Student Experience**





### **Student Experience: Comparison Over Time**





#### **Academic Support**



#### **Academic Support: Comparison Over Time**





#### Relevance



#### **Relevance: Comparison Over Time**



### **Self-Management**



### **Self-Management: Comparison Over Time**



#### Grit





### **Grit: Comparison Over Time**



#### **Involvement**





## **Involvement: Comparison Over Time**





#### **Future Goals**



### **Future Goals: Comparison Over Time**



#### **Acceptance**



#### **Acceptance: Comparison Over Time**





## **Relationships with Peers**



#### Relationships with Peers: Comparison Over Time

How frequently do you feel the following statement are true?



■ 2021-2022 (N=389)

■ 2022-2023 (N=170)



#### **Perceptions of Peers**



#### **Perceptions of Peers: Comparison Over Time**





## **Relationships with Adults in School**



### Relationships with Adults in School: Comparison Over Time





#### **After High School Plans**

Which of the following best describes your plans for after high school? (N=167)



#### **Career Fields**

Which of the following career fields do you plan to pursue? (N=169)



## **Career Fields (Continued)**

Which of t