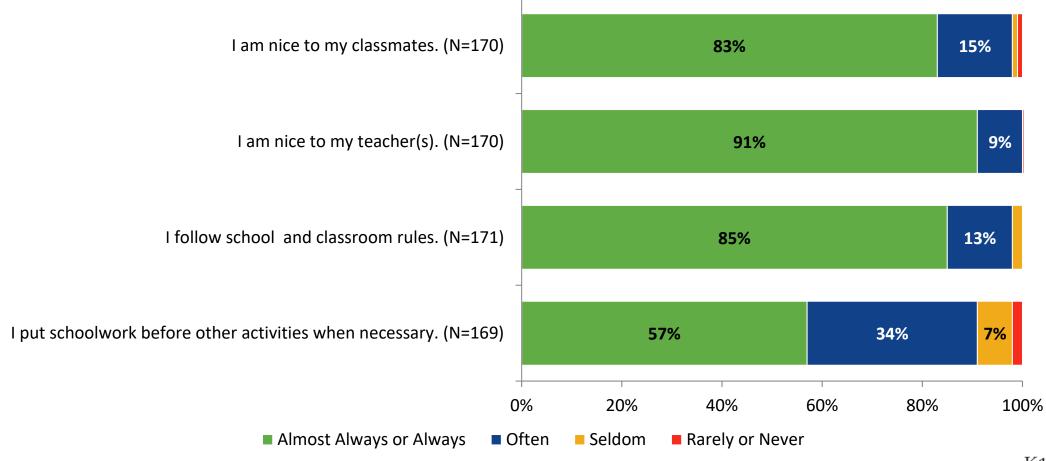

# 2022-2023 Student Engagement Survey: Pinellas Technical College St Petersburg Campus

Results

School Year 2022-2023



#### **Overall Engagement**





## **Overall Engagement (Continued)**



#### **Overall Engagement: Comparison Over Time**





## **Overall Engagement: Comparison Over Time (Continued)**



#### **Like School**

How frequently do you feel the following statement is true? Generally, I like school. (N=171)





#### **Class Experience**

#### **Class Experience**



#### **Class Experience: Comparison Over Time**





## **Student Experience**





### **Student Experience: Comparison Over Time**





#### **Academic Support**



#### **Academic Support: Comparison Over Time**





#### Relevance



#### **Relevance: Comparison Over Time**



### **Self-Management**



### **Self-Management: Comparison Over Time**



#### Grit





### **Grit: Comparison Over Time**



#### **Involvement**





## **Involvement: Comparison Over Time**





#### **Future Goals**



### **Future Goals: Comparison Over Time**



#### **Acceptance**



#### **Acceptance: Comparison Over Time**





## **Relationships with Peers**



#### Relationships with Peers: Comparison Over Time

How frequently do you feel the following statement are true?



■ 2021-2022 (N=389)

■ 2022-2023 (N=170)



#### **Perceptions of Peers**



#### **Perceptions of Peers: Comparison Over Time**





## **Relationships with Adults in School**



### Relationships with Adults in School: Comparison Over Time





#### **After High School Plans**

Which of the following best describes your plans f