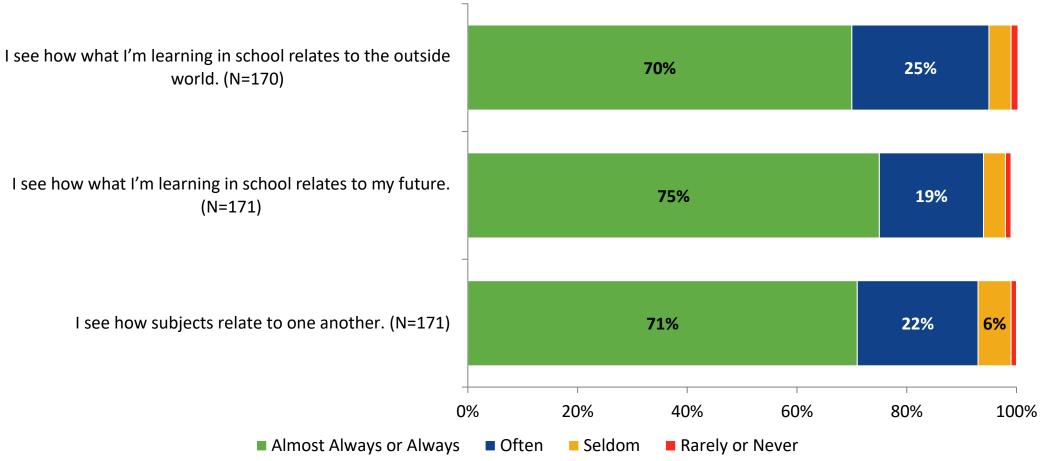

# 2022-2023 Student Engagement Survey: Pinellas Technical College St Petersburg Campus

Results

School Year 2022-2023



#### **Overall Engagement**





## **Overall Engagement (Continued)**



#### **Overall Engagement: Comparison Over Time**





## **Overall Engagement: Comparison Over Time (Continued)**



#### **Like School**

How frequently do you feel the following statement is true? Generally, I like school. (N=171)





#### **Class Experience**

#### **Class Experience**



#### **Class Experience: Comparison Over Time**





## **Student Experience**





### **Student Experience: Comparison Over Time**





#### **Academic Support**



#### **Academic Support: Comparison Over Time**





#### Relevance



#### **Relevance: Comparison Over Time**



### **Self-Management**



### **Self-Management: Comparison Over Time**



#### Grit





### **Grit: Comparison Over Time**



#### **Involvement**





## **Involvement: Comparison Over Time**





#### **Future Goals**



### **Future Goals: Comparison Over Time**



#### **Acceptance**



#### **Acceptance: Comparison Over Time**





## **Relationships with Peers**



#### Relationships with Peers: Comparison Over Time

How frequently do you feel the following statement are true?



■ 2021-2022 (N=389)

■ 2022-2023 (N=170)



#### **Perceptions of Peers**



#### **Perceptions of Peers: Comparison Over Time**





## **Relationships with Adults in School**



### Relationships with Adults in School: Comparison Over Time





#### **After