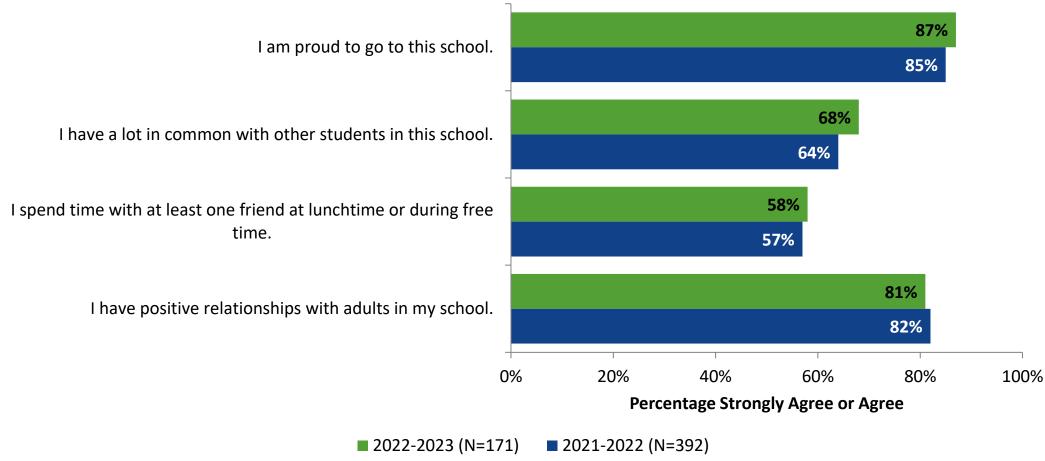

# 2022-2023 Student Engagement Survey: Pinellas Technical College St Petersburg Campus

Results

School Year 2022-2023



#### **Overall Engagement**





## **Overall Engagement (Continued)**



#### **Overall Engagement: Comparison Over Time**





## **Overall Engagement: Comparison Over Time (Continued)**



#### **Like School**

How frequently do you feel the following statement is true? Generally, I like school. (N=171)





#### **Class Experience**

#### **Class Experience**



#### **Class Experience: Comparison Over Time**





## **Student Experience**





### **Student Experience: Comparison Over Time**





#### **Academic Support**



#### **Academic Support: Comparison Over Time**





#### Relevance



#### **Relevance: Comparison Over Time**



### **Self-Management**



### **Self-Management: Comparison Over Time**



#### Grit





### **Grit: Comparison Over Time**



#### **Involvement**





## **Involvement: Comparison Over Time**





#### **Future Goals**



### **Future Goals: Comparison Over Time**



#### **Acceptance**



#### **Acceptance: Comparison Over Time**