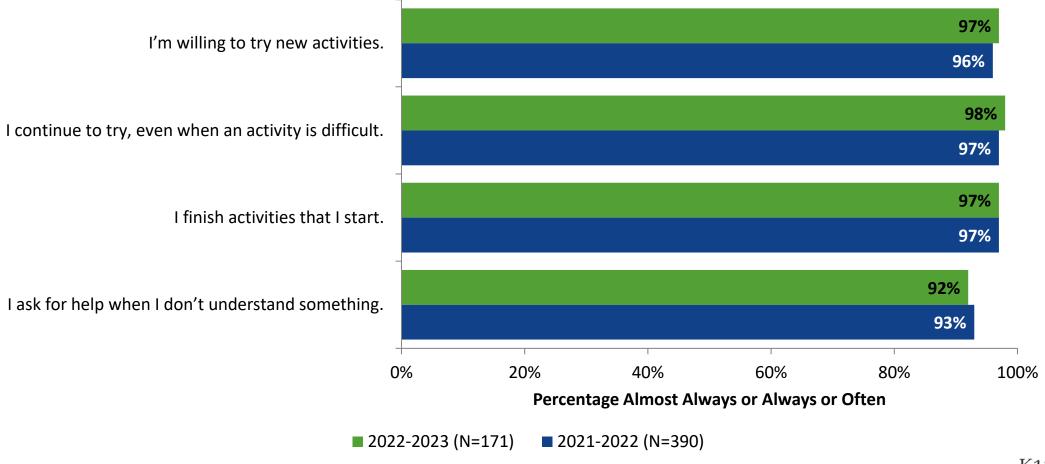

ool Year 2022-2023



#### **Overall Engagement**





## **Overall Engagement (Continued)**



#### **Overall Engagement: Comparison Over Time**





## **Overall Engagement: Comparison Over Time (Continued)**



#### **Like School**

How frequently do you feel the following statement is true? Generally, I like school. (N=171)





#### **Class Experience**

#### **Class Experience**



#### **Class Experience: Comparison Over Time**





## **Student Experience**





### **Student Experience: Comparison Over Time**





#### **Academic Support**



#### **Academic Support: Comparison Over Time**





#### Relevance



#### **Relevance: Comparison Over Time**



### **Self-Management**



### **Self-Management: Comparison Over Time**



#### Grit





### **Grit: Comparison Over Time**



#### **Involvement**





## **Involvement: Comparison Over Time**





#### **Future Goals**



### **Future Goals: Comparison Over Time**



#### **Acceptance**



#### **Acceptance: Comparison Over Time**





## **Relationships with Peers**



#### Relationships with Peers: Comparison Over Time

How frequently do you feel the following statement are true?



■ 2021-2022 (N=389)

■ 2022-2023 (N=170)



#### **Perceptions of Peers**



#### **Perceptions of Peers: Comparison Over Time**





## **Relationships with Adults in School**



### Relationships with Adults in School: Comparison Over Time





#### **After High School Plans**

Which of the following best describes your plans for after high school? (N=167)



#### **Career Fields**

Which of the following career fields do you p