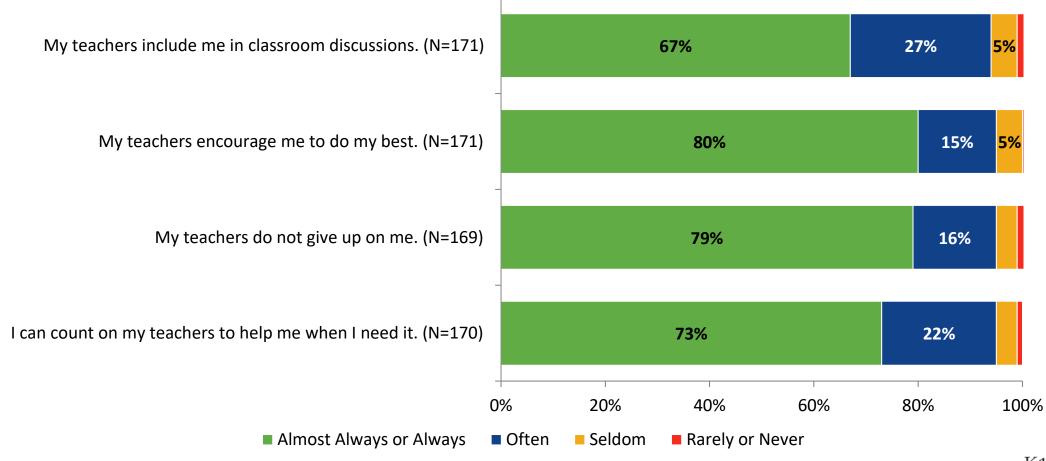

# 2022-2023 Student Engagement Survey: Pinellas Technical College St Petersburg Campus

Results

School Year 2022-2023



#### **Overall Engagement**





## **Overall Engagement (Continued)**



#### **Overall Engagement: Comparison Over Time**





## **Overall Engagement: Comparison Over Time (Continued)**



#### **Like School**

How frequently do you feel the following statement is true? Generally, I like school. (N=171)





#### **Class Experience**

#### **Class Experience**



#### **Class Experience: Comparison Over Time**





## **Student Experience**





### **Student Experience: Comparison Over Time**





#### **Academic Support**



#### **Academic Support: Comparison Over Time**





#### Relevance



#### **Relevance: Comparison Over Time**



### **Self-Management**



### **Self-Management: Comparison Over Time**



#### Grit





### **Grit: Comparison Over Time**



#### **Involvement**





## **Involvement: Comparison Over Time**





#### **Future Goals**



### **Future Goals: Comparison Over Time**



#### **Acceptance**



#### **Acceptance: Comparison Over Time**





## **Relationships with Peers**



#### Relationships with Peers: Comparison Over Time

How frequently do you feel the following statement are true?



■ 2021-2022 (N=389)

■ 2022-2023 (N=170)



#### **Perceptions of Peers**



#### **Perceptions of Peers: Comparison Over Time**





## **Relationships with Adults in School**



### Relat