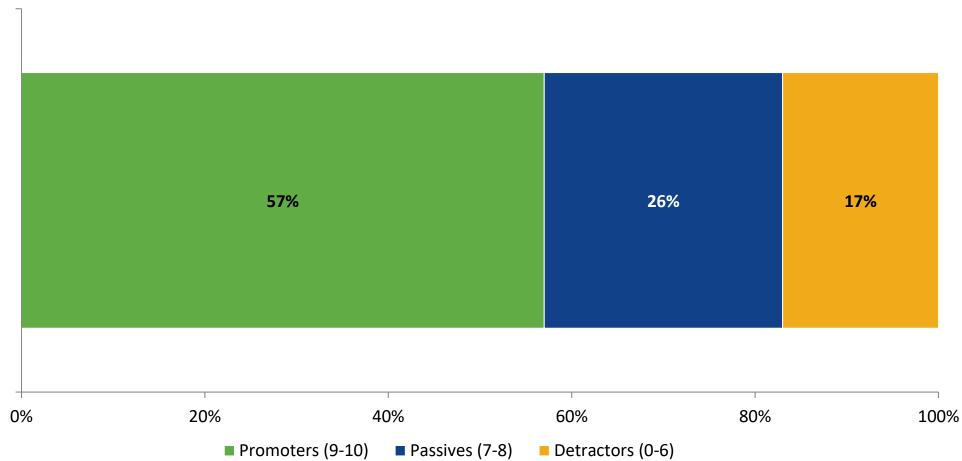

#### **Net Promoter Score**

If you had a family member or friend moving to the area, how likely are you to recommend your school to them? (N=139)