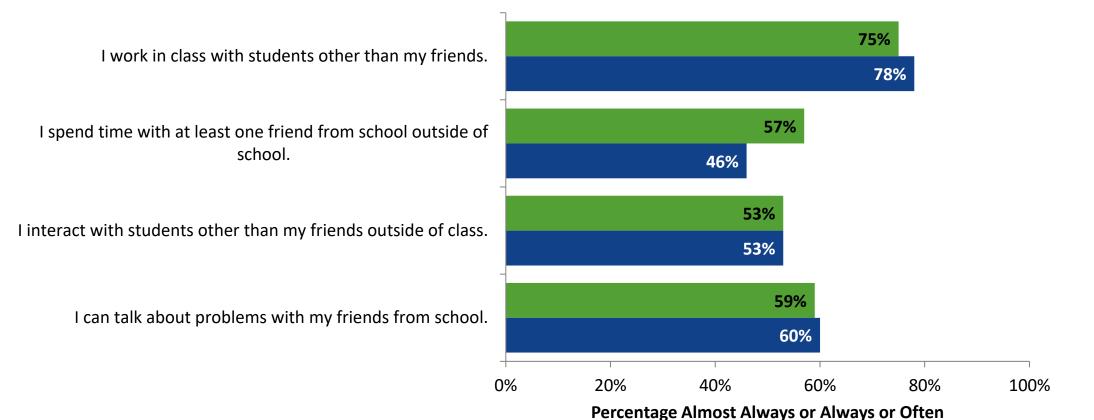

## **Relationships with Peers**

#### Relationships with Peers: Comparison Over Time

How frequently do you feel the following statement are true?

■ 2021-2022 (N=389)

■ 2022-2023 (N=170)