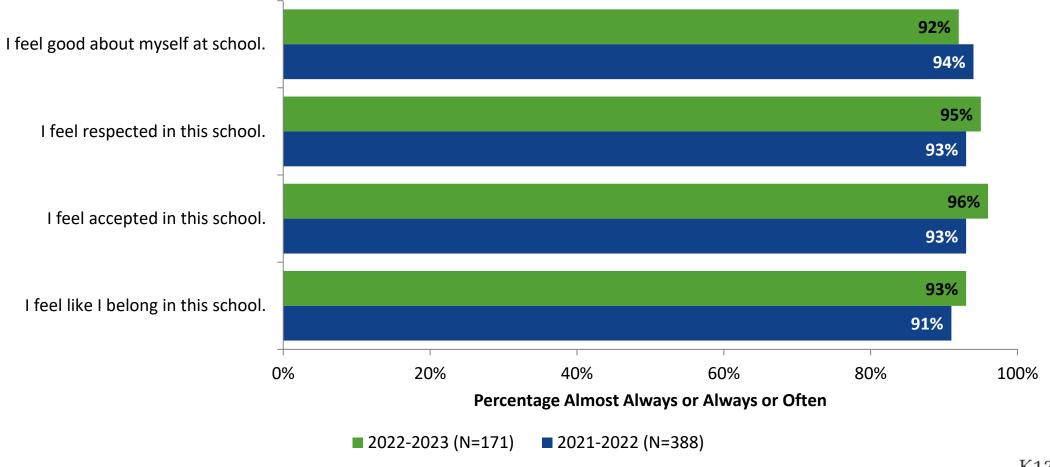

#### **Like School**

How frequently do you feel the following statement is true? Generally, I like school. (N=171)





#### **Class Experience**

#### **Class Experience**



#### **Class Experience: Comparison Over Time**





## **Student Experience**





### **Student Experience: Comparison Over Time**





#### **Academic Support**



#### **Academic Support: Comparison Over Time**





#### Relevance



#### **Relevance: Comparison Over Time**



### **Self-Management**



### **Self-Management: Comparison Over Time**



#### Grit





### **Grit: Comparison Over Time**



#### **Involvement**





## **Involvement: Comparison Over Time**





#### **Future Goals**



### **Future Goals: Comparison Over Time**



#### **Acceptance**



#### **Acceptance: Comparison Over Time**





## **Relationships with Peers**



#### Relationships with Peers: Comparison Over Time

How frequently do you feel the following statement are true?



■ 2021-2022 (N=389)

■ 2022-2023 (N=170)



#### **Perceptions of Peers**



#### **Perceptions of Peers: Comparison Over Time**





## **Relationships with Adults in School**



### Relationships with Adults in School: Comparison Over Time





#### **After High School Plans**

Which of the following best describes your plans for after high school? (N=167)



#### **Career Fields**

Which of the following career fields do you plan to pursue? (N=169)



## **Career Fields (Continued)**

Which of the following career fields do you plan to pursue? (N=169)



#### **Net Promoter Score**

If you had a family member or friend moving to the