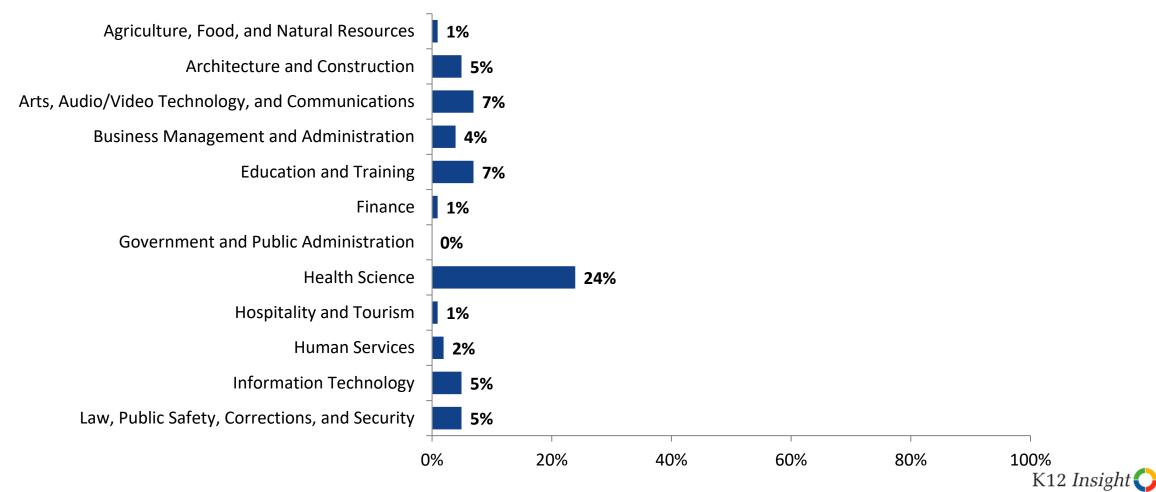

#### **Career Fields**

Which of the following career fields do you plan to pursue? (N=169)