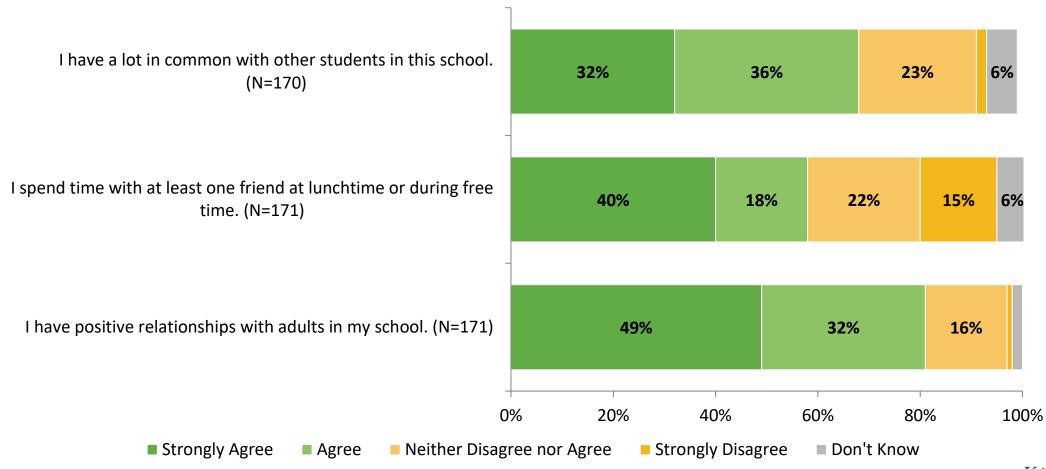

# 2022-2023 Student Engagement Survey: Pinellas Technical College St Petersburg Campus

Results

School Year 2022-2023



#### **Overall Engagement**





## **Overall Engagement (Continued)**



#### **Overall Engagement: Comparison Over Time**





## **Overall Engagement: Comparison Over Time (Continued)**



#### **Like School**

How frequently do you feel the following statement is true? Generally, I like school. (N=171)





#### **Class Experience**

#### **Class Experience**



#### **Class Experience: Comparison Over Time**





## **Student Experience**





### **Student Experience: Comparison Over Time**





#### **Academic Support**



#### **Academic Support: Comparison Over Time**





#### Relevance



#### **Relevance: Comparison Over Time**



### **Self-Management**



### **Self-Management: Comparison Over Time**



#### Grit





### **Grit: Comparison Over Time**



#### **Involvement**





## **Involvement: Comparison Over Time**





#### **Future Goals*